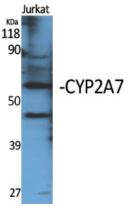

## **Validations**

Fig1:; Western Blot analysis of various cells using CYP2A7 Polyclonal Antibody diluted at 1: 2000