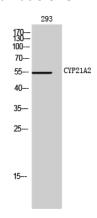

## **Validations**

Fig1:; Western Blot analysis of 293 cells using CYP21A2 Polyclonal Antibody diluted at 1: 1000