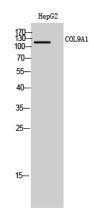

## **Validations**

Fig1:; Western Blot analysis of HepG2 cells using COL9A1 Polyclonal Antibody