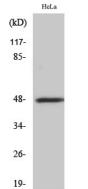

## Anti-SIRPB1 antibody

Catalog Number: 175895

| Product name                                                                                                                               | Polyclonal                  |
|--------------------------------------------------------------------------------------------------------------------------------------------|-----------------------------|
| Anti-SIRPB1 antibody                                                                                                                       | Ig Type                     |
| Specificity                                                                                                                                | IgG                         |
| Human                                                                                                                                      | Applications                |
| Antibody description                                                                                                                       | WB                          |
| Rabbit polyclonal antibody to SIRPB1                                                                                                       | Dilutions                   |
| Preparation                                                                                                                                | WB: 1:500-1:2000            |
| This antigen of this antibody was the antiserum<br>was produced against synthesized peptide derived<br>from human sirpb1. aa range:231-280 | Validations<br>HeLa<br>(kD) |

## Clonality

Fig1:; Western Blot analysis of various cells using CD172b Polyclonal Antibody