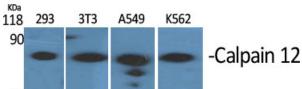

WB

**Dilutions** 

**Validations** 

WB: 1:500-1:2000

Fig1:; Western Blot analysis of various cells using Calpain 12 Polyclonal Antibody