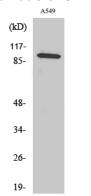

## Clonality

Validations

IHC-P: 1:100-1:300

Fig1:; Western Blot analysis of various cells using C6 Polyclonal Antibody diluted at 1: 1000