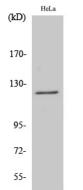

## **Anti-ATN1 antibody**

Catalog Number: 175867

| Product name                                                                                                                      | Polyclonal       |
|-----------------------------------------------------------------------------------------------------------------------------------|------------------|
| Anti-ATN1 antibody                                                                                                                | Ід Туре          |
| Specificity                                                                                                                       | Rabbit IgG       |
| Human, Mouse, Rat                                                                                                                 | Applications     |
| Antibody description                                                                                                              | WB               |
| Rabbit polyclonal antibody to ATN1                                                                                                | Dilutions        |
| Preparation                                                                                                                       | WB: 1:500-1:2000 |
| This antigen of this antibody was the antiserum was produced against synthesized peptide derived from human atn1. aa range:81-130 | (kD)             |
| Formulation                                                                                                                       | 170-             |