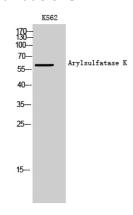

## **Validations**

Fig1:; Western Blot analysis of K562 cells using Arylsulfatase K Polyclonal Antibody