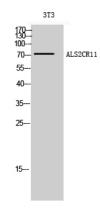

## **Validations**

Fig1:; Western Blot analysis of 3T3 cells using ALS2CR11 Polyclonal Antibody