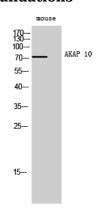

## **Validations**

Fig1:; Western Blot analysis of mouse cells using AKAP 10 Polyclonal Antibody