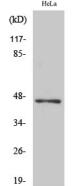

## **Anti-ACOT4** antibody

Catalog Number: 175839

| Product name                                                                                     | Ig Type           |
|--------------------------------------------------------------------------------------------------|-------------------|
| Anti-ACOT4 antibody                                                                              | Rabbit IgG        |
| Specificity                                                                                      | Applications      |
| Human                                                                                            | WB, IHC-P, IF     |
| Antibody description                                                                             | Dilutions         |
| Rabbit polyclonal antibody to ACOT4                                                              | WB: 1:500-1:2000  |
| Preparation                                                                                      | IHC-P: 1:100-1:30 |
| This antigen of this antibody was the antiserum was produced against synthesized peptide derived | IF: 1:100-1:500   |
| from human acot4. aa range:361-410                                                               | Validations       |
| Formulation                                                                                      | (kD)<br>117-      |
| Liquid, Liquid in PBS containing 50% glycerol,                                                   | 85-               |
| 0.5% BSA and 0.02% sodium azide.                                                                 | 48-               |
| Storage                                                                                          | 34-               |
| Store at +4°C after thawing. Aliquot store at -20°C                                              | 26-               |

Clonality

or -80°C. Avoid repeated freeze / thaw cycles.

Polyclonal

00

Fig1:; Western Blot analysis of various cells using ACOT4 Polyclonal Antibody diluted at 1: 1000