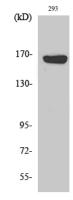

## **Validations**

Fig1:; Western Blot analysis of various cells using ABCC12 Polyclonal Antibody diluted at 1: 500