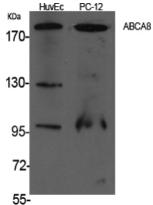

#### Validations

Fig1:; Western Blot analysis of various cells using ABCA8 Polyclonal Antibody