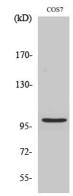

**Dilutions** 

WB: 1:500-1:2000

IHC-P: 1:100-1:300

IF: 1:100-1:500

**Validations** 

Fig1:; Western Blot analysis of various cells using AAK1 Polyclonal Antibody