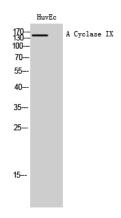

## **Validations**

Fig1:; Western Blot analysis of HuvEc cells using A Cyclase IX Polyclonal Antibody diluted at 1: 1000