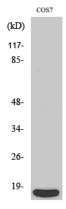

## **Validations**

Fig1:; Western Blot analysis of various cells using 4E-BP1 Polyclonal Antibody diluted at 1: 500