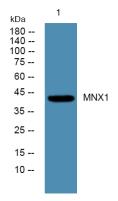

## **Validations**

Fig1:; Western blot analysis of lysates from SW480 cells, primary antibody was diluted at 1:1000, 4° over night.