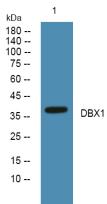

## Validations

Fig1:; Western blot analysis of lysates from K562 cells, primary antibody was diluted at 1:1000, 4°over night.