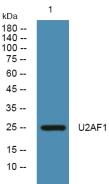

#### Validations

Fig1:; Western blot analysis of lysates from K562 cells, primary antibody was diluted at 1:1000, 4°over night.