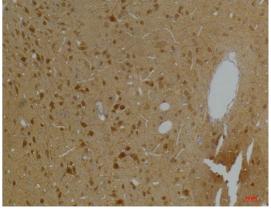

Fig2:; Immunohistochemical analysis of paraffinembedded Rat BrainTissue using Kv10.2 Rabbit pAb diluted at 1:200.