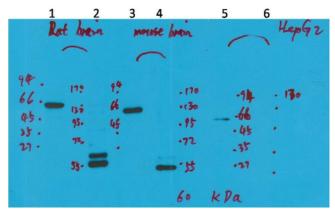

# Validations

Fig1:; Western blot analysis of 1) Rat Brain Tissue-Low Molecular Protein Marker, 2)Rat Brain Tissue-High Molecular Protein Marker, 3) Mouse Brain Tissue-Low Molecular Protein Marker, 4) Mouse Brain Tissue- High Molecular Protein Marker, 5) HepG2-Low Molecular P