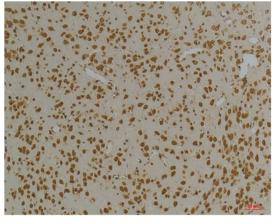

# Validations

Fig1:; Immunohistochemical analysis of paraffinembedded Rat BrainTissue using Kv10.1 Rabbit pAb diluted at 1:200.