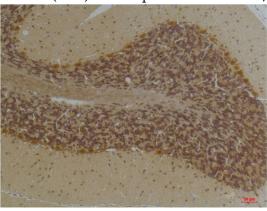

## **Dilutions**

WB: 1:1000-1:2000

IHC-P: 1:100-200

**Validations** 

1 2 3

Fig1:; Western blot analysis of 1) Rat BrainTissue, 2)Mouse Brain Tissue, 3) HepG2 with KCNN2(SK2) Rabbit pAb diluted at 1:2,000.

Fig2:; Immunohistochemical analysis of paraffinembedded Human BrainTissue using KCNN2(SK2) Rabbit pAb diluted at 1:200.