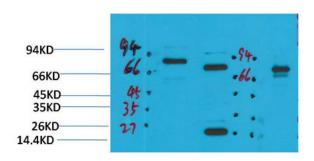

## **Dilutions**

WB: 1:1000-1:2000

IHC-P: 1:100-200

**Validations** 

1 2 3

Fig1:; Western blot analysis of 1) Rat BrainTissue, 2)Mouse Brain Tissue, 3) HepG2 with KCNN2(SK2) Rabbit pAb diluted at 1:2,000.

Fig2:; Immunohistochemical analysis of paraffinembedded Human BrainTissue using KCNN2(SK2) Rabbit pAb diluted at 1:200.