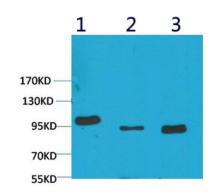

IHC-P: 1:100-200

**Validations** 

Fig1:; Western blot analysis of 1) Mouse Brain Tissue, 2) Hela, 3) Rat Brain Tissue with EphA1 Rabbit pAb diluted at 1:2,000.