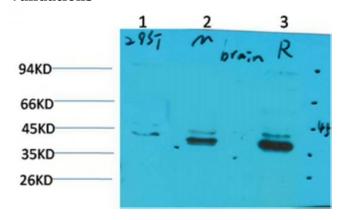

## **Validations**

Fig1:; Western blot analysis of 1)293T, 2)Mouse Brain Tissue, 3) Rat Brain Tissue with CABP2 Rabbit pAb diluted at 1:2,000.

Fig2:; Immunohistochemical analysis of paraffinembedded Rat Brain Tissue using CABP2 Rabbit pAb diluted at 1:200.