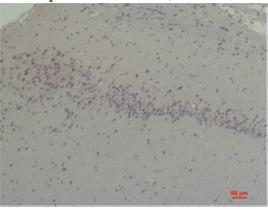

## **Validations**

Fig1:; Western blot analysis of 1)293T, 2)Mouse Brain Tissue, 3) Rat Brain Tissue with CABP2 Rabbit pAb diluted at 1:2,000.

Fig2:; Immunohistochemical analysis of paraffinembedded Rat Brain Tissue using CABP2 Rabbit pAb diluted at 1:200.