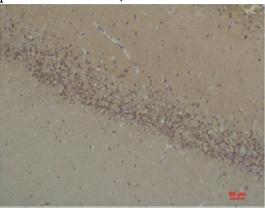

#### **Validations**

Fig1:; Western blot analysis of 1) 293T, 2)Mouse Brain Tissue, 3) Rat Brain Tissue with BAI1 Rabbit pAb diluted at 1:2,000.

Fig2:; Immunohistochemical analysis of paraffinembedded Rat Brain Tissue using BAI1 Rabbit pAb diluted at 1:200.