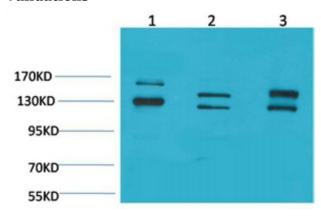

#### **Validations**

Fig1:; Western blot analysis of 1) 293T, 2)Mouse Brain Tissue, 3) Rat Brain Tissue with BAI1 Rabbit pAb diluted at 1:2,000.

Fig2:; Immunohistochemical analysis of paraffinembedded Rat Brain Tissue using BAI1 Rabbit pAb diluted at 1:200.