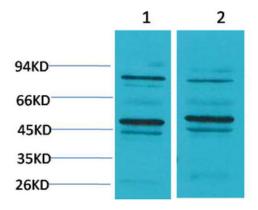

## Validations

Fig1:; Western blot analysis of 1) Mouse Brain Tissue, 2) Rat Brain Tissue using BEST2 Polyclonal Antibody.. Secondary antibody [catalog#: HA1001) was diluted at 1:20000

Fig2:; Immunohistochemical analysis of paraffinembedded Rat Brain Tissue using BEST2 Polyclonal Antibody.