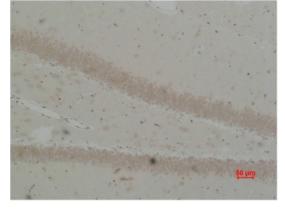

## Validations

Fig1:; Western blot analysis of 1) Mouse Brain Tissue, 2) Rat Brain Tissue using BEST2 Polyclonal Antibody.. Secondary antibody [catalog#: HA1001) was diluted at 1:20000

Fig2:; Immunohistochemical analysis of paraffinembedded Rat Brain Tissue using BEST2 Polyclonal Antibody.