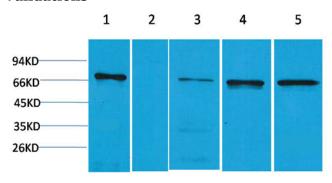

#### **Validations**

Fig1:; Western blot analysis of 1) Hela, 2) Jurkat, 3) Mouse Brain, 4) Mouse Kidney, 5) Rat Brain using ZBTB45 Polyclonal Antibody.. Secondary antibody[catalog#: HA1001) was diluted at