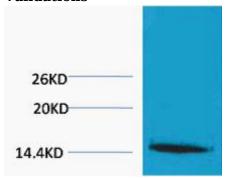

## **Validations**

Fig1:; Western blot analysis of extracts from Hela cells, 1:2000.. Secondary antibody □ catalog#: HA1001) was diluted at 1:20000