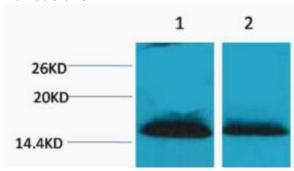

## **Validations**

Fig1:; Western blot analysis of 1) Hela, 2) 3T3, diluted at 1:2000.. Secondary antibody □catalog#: HA1001) was diluted at 1:20000