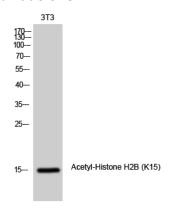

#### **Validations**

Fig1:; Western Blot analysis of 3T3 cells using Acetyl-Histone H2B (K15) Polyclonal Antibody diluted at 1: 1000. Secondary antibody ☐catalog#: HA1001) was diluted at 1:20000