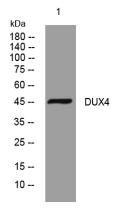

## **Validations**

Fig1: Western blot analysis of lysates from Hela cells, primary antibody was diluted at 1:1,000, 4°C over night