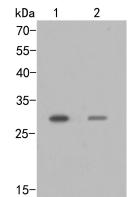

#### Validations

Fig1:; Western blot analysis of SIX2 on different lysates. Proteins were transferred to a PVDF membrane and blocked with 5% BSA in PBS for 1 hour at room temperature. The primary antibody ( 1/500) was used in 5% BSA at room temperature for 2 hours. Goat Anti-Rabbit IgG - HRP Secondary Antibody (HA1001) at 1:5,000 dilution was used for 1 hour at room temperature.; Positive control:; Lane 1: Mouse kidney tissue lysate; Lane 2: Mouse stomach tissue lysate