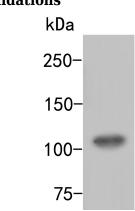

WB: 1:500-1:1,000

ELISA: 1:5,000

**Validations** 

Fig1:; Western blot analysis of ARF16 on rice tissue lysate. Proteins were transferred to a PVDF membrane and blocked with 5% BSA in PBS for 1 hour at room temperature. The primary antibody ( 1/500) was used in 5% BSA at room temperature for 2 hours. Goat Anti-Rabbit IgG - HRP Secondary Antibody (HA1001) at 1:5,000 dilution was used for 1 hour at room temperature.