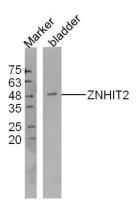

#### **Validations**

Fig1: Protein: bladder(mouse) lysates at 40ug;; Primary: Rabbit Anti-ZNHIT2 at 1:300;; Secondary: 800CW Conjugated Goat (polyclonal) Anti-Rabbit IgG(H+L) at 1: 10000;; Predicted band size:45 kD Observed band size:45 kD