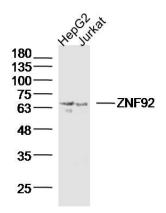

**Validations** 

Fig1: Sample:; HepG2 Cell (Human) Lysate at 40 ug; Jurkat Cell (Human) Lysate at 40 ug; Primary: Anti-ZNF92 at 1/300 dilution; Secondary: IRDye800CW Goat Anti-Rabbit IgG at 1/20000 dilution; Predicted band size: 68 kD; Observed band size: 68 kD