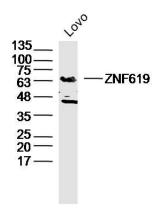

**Validations** 

Fig1: Sample: Lovo Cell (Human) Lysate at 40 ug; Primary: Anti- ZNF619 at 1/300 dilution; Secondary: IRDye800CW Goat Anti-Rabbit IgG at 1/20000 dilution; Predicted band size: 63 kD;

Observed band size: 63 kD