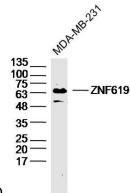

Fig2: Sample: MDA-MB-231 Cell (Human) Lysate at 40 ug; Primary: Anti- ZNF619 at 1/300 dilution; Secondary: IRDye800CW Goat Anti-Rabbit IgG at 1/20000 dilution; Predicted band size: 63 kD;

Observed band size: 63 kD