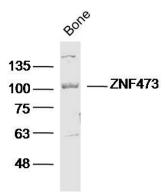

### Validations

Fig1: Sample: Bone (mouse) Lysate at 40 ug; Primary: Anti- NF473 at 1/300 dilution; Secondary: IRDye800CW Goat Anti-Rabbit IgG at 1/20000 dilution; Predicted band size: 100 kD; Observed band size: 100 kD