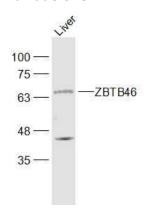

#### **Validations**

Fig1: Sample:; Liver (Mouse) Lysate at 40 ug; Primary: Anti-ZBTB46 at 1/1000 dilution; Secondary: IRDye800CW Goat Anti-Rabbit IgG at 1/20000 dilution; Predicted band size: 64 kD;

Observed band size: 64 kD