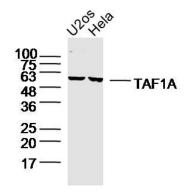

**Validations** 

Fig1: Sample:; U2OS Cell Lysate at 40 ug; Hela Cell Lysate at 40 ug; Primary: Anti-TAF1A at 1/300 dilution; Secondary: IRDye800CW Goat Anti-Rabbit IgG at 1/20000 dilution; Predicted band size: 53 kD; Observed band size: 53 kD