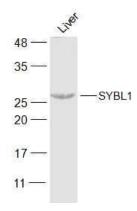

#### **Dilutions**

**WB:1:500-2000 Validations** 

Fig1: Sample:; Liver (Mouse) Lysate at 40 ug; Primary: Anti-SYBL1 at 1/300 dilution; Secondary: IRDye800CW Goat Anti-Rabbit IgG at 1/20000 dilution; Predicted band size: 25 kD; Observed band size: 26 kD