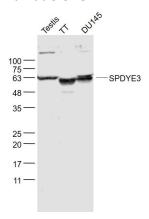

**Validations** 

Fig1: Sample:; Testis (Mouse) Lysate at 40 ug; TT(Human) Cell Lysate at 30 ug; DU145(Human) Cell Lysate at 30 ug; Primary: Anti- SPDYE3 at 1/300 dilution; Secondary: IRDye800CW Goat Anti-Rabbit IgG at 1/20000 dilution; Predicted band size: 64 kD; Observed band size: 64 kD