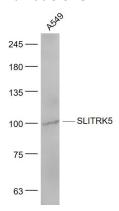

#### **Validations**

Fig1: Sample:; A549(Human) Cell Lysate at 30 ug; Primary: Anti- SLITRK5 at 1/1000 dilution; Secondary: IRDye800CW Goat Anti-Rabbit IgG at 1/20000 dilution; Predicted band size: 103 kD; Observed band size: 100 kD