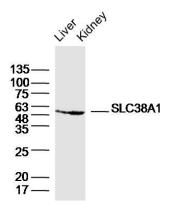

**Validations** 

Fig1: Sample:; Liver (Mouse) Lysate at 40 ug; Kidney (Mouse) Lysate at 40 ug; Primary: Anti-SLC38A1 at 1/300 dilution; Secondary: IRDye800CW Goat Anti-Rabbit IgG at 1/20000 dilution; Predicted band size: 54kD; Observed band size: 54kD