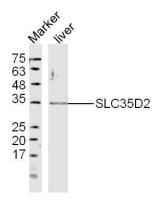

**Validations** 

Fig1: Sample: liver(Mouse)Lysate at 40 ug; Primary: Anti-SLC35D2 at 1/300 dilution; Secondary: IRDye800CW Goat Anti-RabbitIgG at 1/20000 dilution; Predicted band size: 37kD;

Observed band size: 35kD