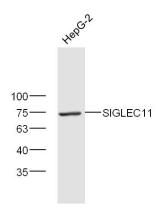

**Validations** 

Fig1: Protein: HepG2(human) lysate at 40ug;; Primary: rabbit Anti-SIGLEC11 at 1:300;; Secondary: HRP conjugated Goat-Anti-rabbit IgG(bs-0295G-HRP) at 1: 5000;; Predicted band