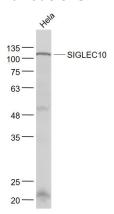

**Dilutions** 

WB:1:500-2000

**Validations** 

Fig1: Sample:; Hela(Human) Cell Lysate at 30 ug; Primary: Anti- SIGLEC10 at 1/1000 dilution; Secondary: IRDye800CW Goat Anti-Rabbit IgG at 1/20000 dilution; Predicted band size: 77 kD;

Observed band size: 102 kD