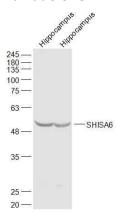

## **Validations**

Fig1: Sample:; Hippocampus (Mouse) Lysate at 40 ug; Hippocampus (Rat) Lysate at 40 ug; Primary: Anti-SHISA6 at 1/1000 dilution; Secondary: IRDye800CW Goat Anti-Rabbit IgG at 1/20000 dilution; Predicted band size: 53 kD; Observed band size: 53 kD