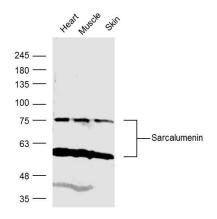

**Validations** 

Fig1: Sample:; Heart (Mouse) Lysate at 40 ug; Muscle (Mouse) Lysate at 40 ug; Skin (Mouse) Lysate at 40 ug; Primary: Anti- Sarcalumenin at 1/300 dilution; Secondary: IRDye800CW Goat Anti-Rabbit IgG at 1/20000 dilution; Predicted band size: 97kD; Observed band size: 75 kD