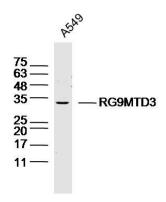

Fig1: Sample: A549 Cell (Human) Lysate at 30 ug; Primary: Anti- RG9MTD3 at 1/300 dilution; Secondary: IRDye800CW Goat Anti-Rabbit IgG at 1/20000 dilution; Predicted band size: 36kD;

Observed band size: 34kD