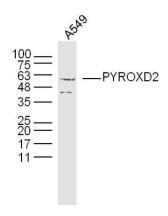

**Validations** 

Fig1: Sample:A549(human)cell Lysate at 40 ug; Primary: Anti-PYROXD2 at 1/300 dilution; Secondary: IRDye800CW Goat Anti-Rabbit IgG at 1/20000 dilution; Predicted band size: 63kD;

Observed band size: 60kD