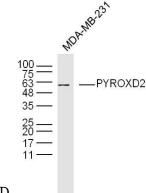

Fig2: Sample:MDA-MB-231(human)cell Lysate at 40 ug; Primary: Anti-PYROXD2 at 1/300 dilution; Secondary: IRDye800CW Goat Anti-Rabbit IgG at 1/20000 dilution; Predicted band size: 63kD;

Observed band size: 60kD